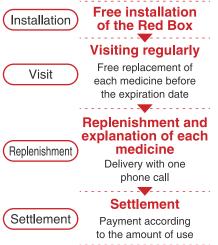

# The Red Box is a form of security and trust.

Family medicine chests have a long history that started in the Edo period. Each of our sales representatives visits one house after another and replenish or replace medicines according to the structure of each family and the physical constitution of each customer and with consideration of the season. The Red Box keeps a standing stock of necessary medicines and our post payment system charges according to the amount of use, thus ensuring all customers' peace of mind and winning their reliability.