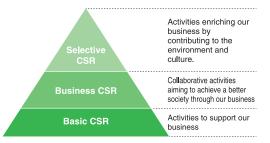

#### Three Categories of CSR

## Basic CSR, Business CSR, and Selective CSR

Chukyo Iyakuhin classifies its CSR activities into three categories, i.e., the categories of basic CSR (for activities that we must be aware of and absolutely do), business CSR (for activities that are necessary for us to win trust and develop the company sustainably), and selective CSR (for activities to respond to social expectations and develop our business) and actively promoting each activity in the respective categories.