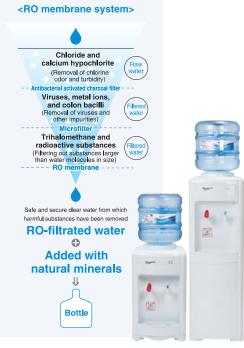

## Reverse osmosis (RO) membrane system + 100% natural minerals

Water, which accounts for about 60% of the human body, is the basis of daily health promotion. Good water needs to be primarily safe. AQUAMAGIC is made by adding 100% natural minerals to pure water obtained from a reverse osmosis (RO) membrane system. Its ingredients are adjusted to add deliciousness and ensure ease of absorption into the human body. Anyone can feel at east to drink AQUAMAGIC safely.

#### Antibacterial cartridge

Ag<sup>+</sup> power continuously sanitizes the water in the cold-water tank for a long period.

Furthermore, two kinds of coral ceramics have made it possible to keep the mellowness and pH of the water.