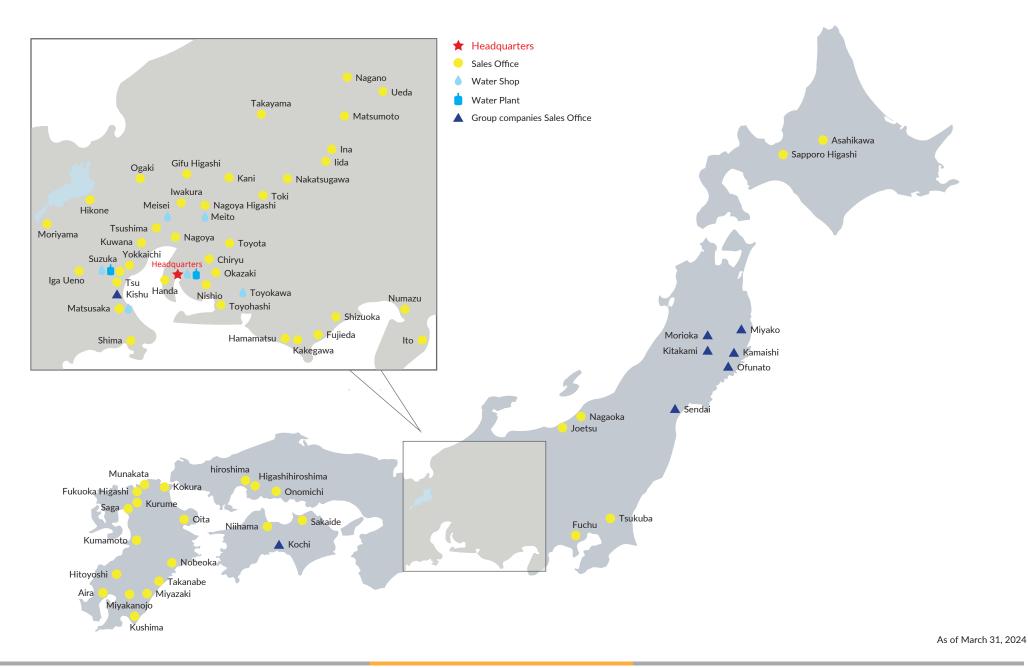

#### **COMPANY PROFILE**

| . ,                                                                                                | xyo lyakuhin Co., Ltd.<br>yo Stock Exchange Standard Market Code:4558) | Office : A total of 69 bases nationwide from Hokkaido to Kyushu,<br>including sales offices, water shops, and water plant facilities.    |
|----------------------------------------------------------------------------------------------------|------------------------------------------------------------------------|------------------------------------------------------------------------------------------------------------------------------------------|
| Location of headquarter<br>Foundation : 1949<br>Incorporated : 1978                                | s : 2-15-1 Kamezaki Kitaura-cho Handa-shi, Aichi                       | Group companies : Iwate Chukyo Iyakuhin Co., Ltd.<br>Sendai Chukyo Iyakuhin Co., Ltd.<br>Kishu Chukyo Iyakuhin,<br>Kochi Chukyo Iyakuhin |
| Capital : 681,012,500 yen<br>Representative : Masayuki Yamada, Chairman<br>Shuji Yonezu, President |                                                                        | Bank accounts : MUFG Bank, Ltd.,<br>Chita Shinkin Bank,<br>The Bank of Nagoya,<br>Sumitomo Misui Banking Corporation, and others         |
| Number of employees :<br>Description of business                                                   |                                                                        | Sumitomo Mitsui Banking Corporation, and others<br>Audit corporation : Tokai Audit Corporation                                           |
|                                                                                                    | and sale of alcohol products for sterilization.                        | As of March 31, 2024                                                                                                                     |