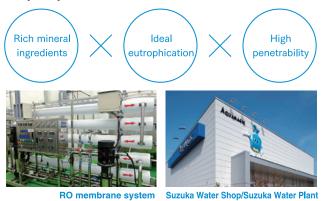

## Reverse osmosis (RO) membrane system + 100% natural minerals

Water, which accounts for about 60% of the human body, is the basis of daily health promotion. Good water needs to be primarily safe. AQUAMAGIC is made by adding 100% natural minerals to pure water obtained from a reverse osmosis (RO) membrane system. Its ingredients are adjusted to add deliciousness and ensure ease of absorption into the human body. Anyone can feel at east to drink AQUAMAGIC safely.

## Stable quality technology + Staff service

Compared with natural water, which is easily affected by the natural environment, AQUAMAGIC is produced in a plant under thoroughgoing sanitation control. The stable quality of AQUAMAGIC is ensured by the pH control technology and strict quality control system of our pharmaceutical business. Furthermore, ahead of other companies, we adopted an antimicrobial cartridge introduced into a water server with consideration of safety. Our professional staff members who are familiar with product quality and maintenance deliver AQUAMAGIC.