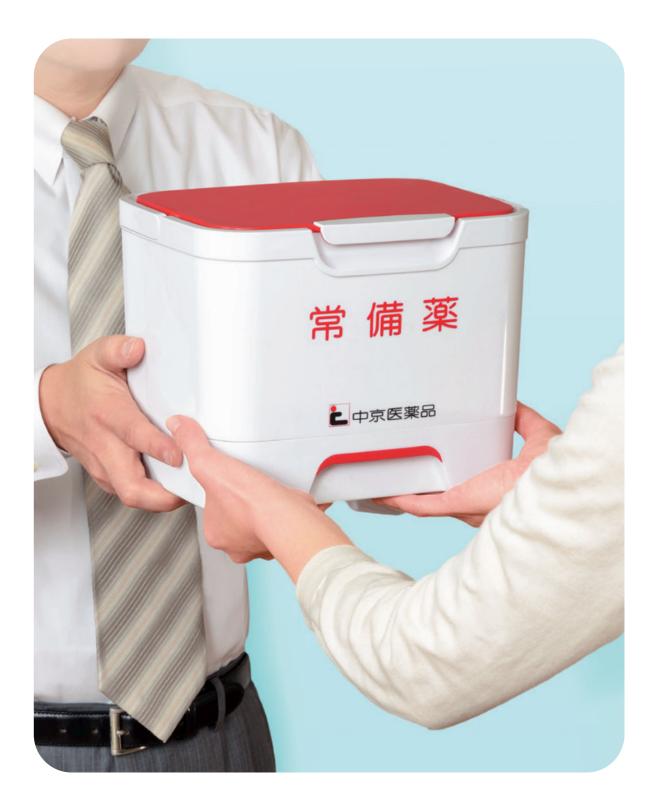

# The Red Box is a form of security and trust.

Family medicine chests have a long history that started in the Edo period. Each of our sales representatives visits one house after another and replenish or replace medicines according to the structure of each family and the physical constitution of each customer and with consideration of the season. The Red Box keeps a standing stock of necessary medicines and our post payment system charges according to the amount of use, thus ensuring all customers' peace of mind and winning their reliability.