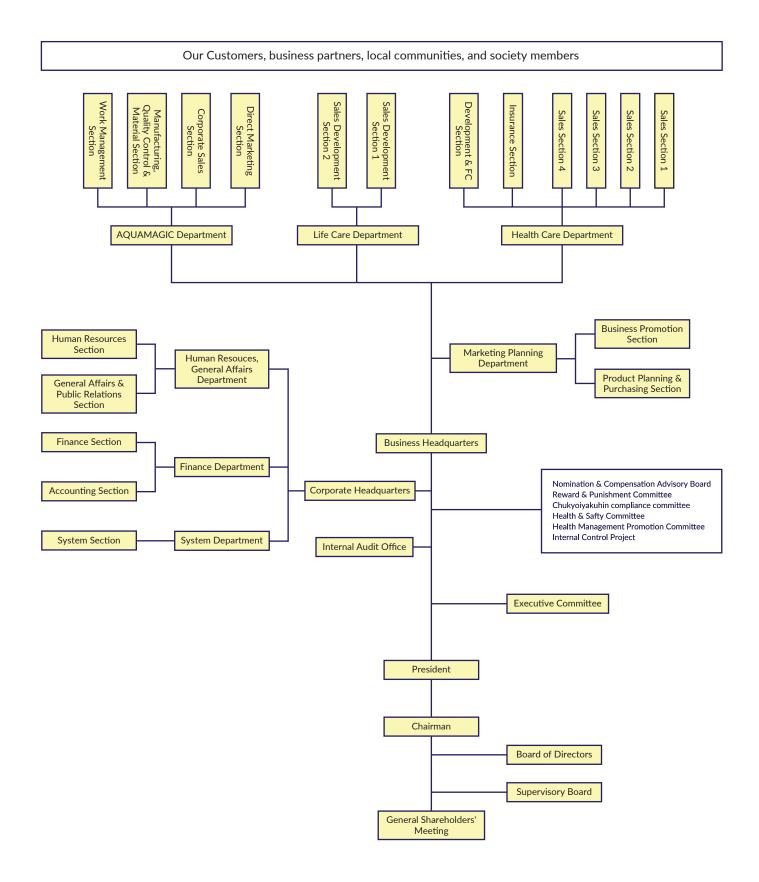

(Large corporate sector).
  Published as an example of 「JAPAN SDGs Action Platform」(MOFA).
  Nomination and Compensation Advisory Board established.
- 2022 Due to the reorganization of the new market division of the Tokyo Stock Exchange, Transition from JASDAQ market to standard market. Certified as Sports Yell Company 2022 (Japan Sports Agency).
- Certified as an excellent health management corporation 2022 (Large corporate sector). 2023 Certified as Sports Yell Company 2023 (Japan Sports Agency).
- Certified as an excellent health management corporation 2023 (Large corporate sector).
- 2024 Certified as Sports Yell Company 2024 (Japan Sports Agency). Certified as an excellent health management corporation 2024 (Large corporate sector).

#### **Organization Chart**

As of April 1, 2024



#### **Sales Offices**