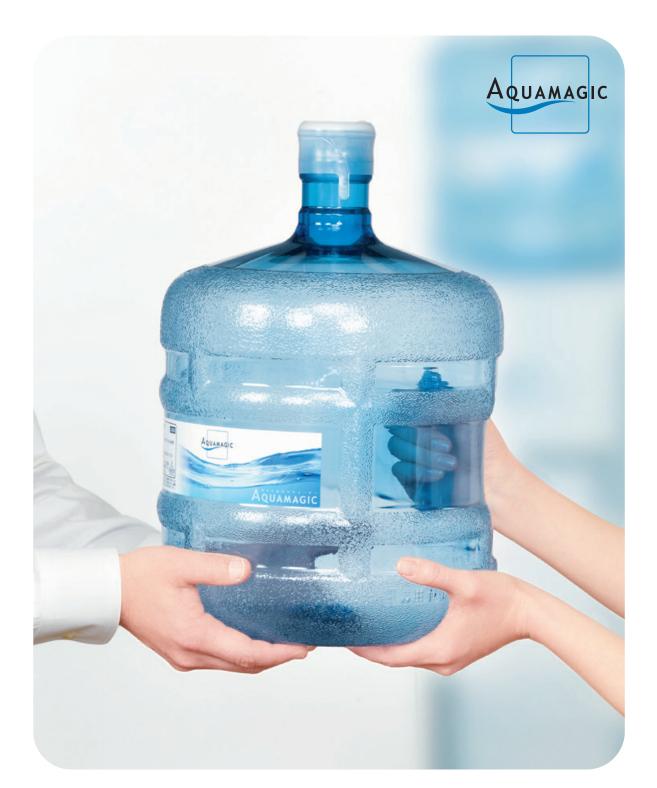

### **AQUAMAGIC** Business

Under the concept of safety and peace of mind, we produce and deliver delicious water directly to our customers all over Japan.

## We deliver delicious water of good quality ensured by the technology of Chukyo Iyakuhin as a pharmaceutical company.

In our AQUAMAGIC business, we consistently perform all stages of work, ranging from the production stage to the home delivery stage, in order to deliver safe and secure AQUAMAGIC to our customers.

## Reverse osmosis (RO) membrane system + 100% natural minerals

Water, which accounts for about 60% of the human body, is the basis of daily health promotion. Good water needs to be primarily safe. AQUAMAGIC is made by adding 100% natural minerals to pure water obtained from a reverse osmosis (RO) membrane system. Its ingredients are adjusted to add deliciousness and ensure ease of absorption into the human body. Anyone can feel at east to drink AQUAMAGIC safely.