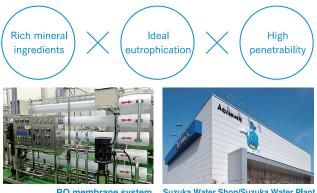

### ■What is AQUAMAGIC?

Reverse osmosis (RO) membrane system +

100% natural minerals

Water, which accounts for about 60% of the human body, is the basis of daily health promotion. Good water needs to be primarily safe. AQUAMAGIC is made by adding 100% natural minerals to pure water obtained from a reverse osmosis (RO) membrane system. Its ingredients are adjusted to add deliciousness and ensure ease of absorption into the human body. Anyone can feel at east to drink AQUAMAGIC safely.

Suzuka Water Shop/Suzuka Water Plant RO membrane system