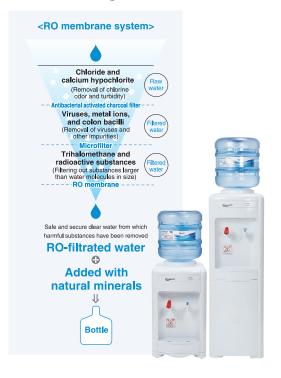

### ■What is AQUAMAGIC?

Reverse osmosis (RO) membrane system +

100% natural minerals

Water, which accounts for about 60% of the human body, is the basis of daily health promotion. Good water needs to be primarily safe. AQUAMAGIC is made by adding 100% natural minerals to pure water obtained from a reverse osmosis (RO) membrane system. Its ingredients are adjusted to add deliciousness and ensure ease of absorption into the human body. Anyone can feel at east to drink AQUAMAGIC safely.

## Stable quality technology + Staff service

Compared with natural water, which is easily affected by the natural environment, AQUAMAGIC is produced in a plant under thoroughgoing sanitation control. The stable quality of AQUAMAGIC is ensured by the pH control technology and strict quality control system of our pharmaceutical business. Furthermore, ahead of other companies, we adopted an antimicrobial cartridge introduced into a water server with consideration of safety. Our professional staff members who are familiar with product quality and maintenance deliver AQUAMAGIC.

### Commitment to taste and ease of drinking

AQUAMAGIC is under the quality control of Chukyo Iyakuhin as a pharmaceutical company. We have a system to ship finished products after voluntary inspection stages, including dissolved mineral concentration, pH, and general bacteria group inspection stages, as well as product quality control at each production process stage.

#### **Antibacterial cartridge**

Ag+ power continuously sanitizes the water in the cold-water tank for a long period.

Furthermore, two kinds of coral ceramics have made it possible to keep the mellowness and pH of the