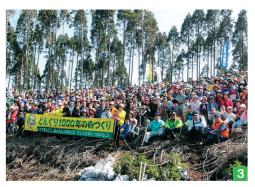

Country supported up to now: Uganda and Kenya

In order to leave a wonderful environment to the next generation, we support the activities of Donguri 1000 Nen no Mori wo Tsukurukai (lit. an association to create an acorn forest that will last for 1000 years) to try to reproduce an evergreen forest in the basin of the Oyodo River in Miyazaki Prefecture.